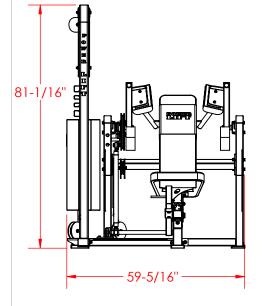

| UNLESS OTHERWISE SPECIFIED<br>DIMENSIONS ARE IN INCHES<br>TOLERANCES ARE:<br>FRACTIONS DECIMALS ANGLES<br>±1/16" .XX=±.02<br>.XXX=±.005 |                                                  |              |      |   |
|-----------------------------------------------------------------------------------------------------------------------------------------|--------------------------------------------------|--------------|------|---|
|                                                                                                                                         | PART NUMBER 8172                                 | )2Δ          |      |   |
| MATL                                                                                                                                    | PART NAME<br>ASSY, PULL OVER                     |              |      |   |
| MAT'L<br>DESCR.                                                                                                                         |                                                  |              |      |   |
| MAT'L<br>SPEC.                                                                                                                          | CAD GENERATED DRAWING<br>DO NOT MANUALLY UPDATE, | SHEET 4 OF 4 | REV. |   |
|                                                                                                                                         |                                                  | SCALE 1:32   | SIZE | А |