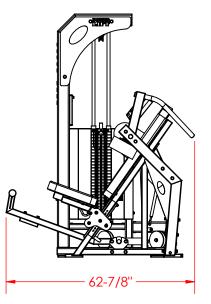

| UNLESS OTHERWISE SPECIFIED<br>DIMENSIONS ARE IN INCHES<br>TOLERANCES ARE:<br>FRACTIONS DECIMALS ANGLES<br>±1/16" .XX=±.02<br>.XXX=±.005 |                                                  |              |      |   |
|-----------------------------------------------------------------------------------------------------------------------------------------|--------------------------------------------------|--------------|------|---|
|                                                                                                                                         | PART NUMBER 8172                                 | )2Δ          |      |   |
| MATL                                                                                                                                    | PART NAME<br>ASSY, PULL OVER                     |              |      |   |
| MAT'L<br>DESCR.                                                                                                                         |                                                  |              |      |   |
| MAT'L<br>SPEC.                                                                                                                          | CAD GENERATED DRAWING<br>DO NOT MANUALLY UPDATE, | SHEET 4 OF 4 | REV. |   |
|                                                                                                                                         |                                                  | SCALE 1:32   | SIZE | А |